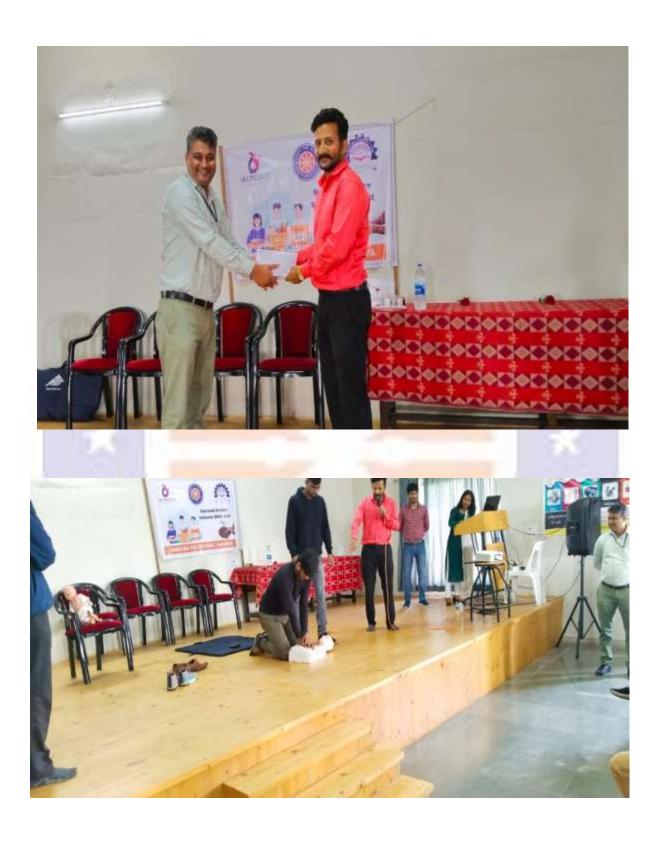

#### **Activities carried out:**

A training session on "CPR and First-Aid" was conducted by Dr. Manjunath Beth from Maniba Bhula Nursing college of our Uka Tarsadia University - Maliba Campus. About 65 students (6and staff members had participated and undergone the training.

Dr. Beth had explained the basic characteristics of a first aider and discussed various scenarios, like injury due to an accident, heart attack, etc. Demonstration of CPR was conducted, that was practised by the NSS volunteers.

Such kind of the training session becomes useful in saving lives of individuals suffering from cardiac arrest.