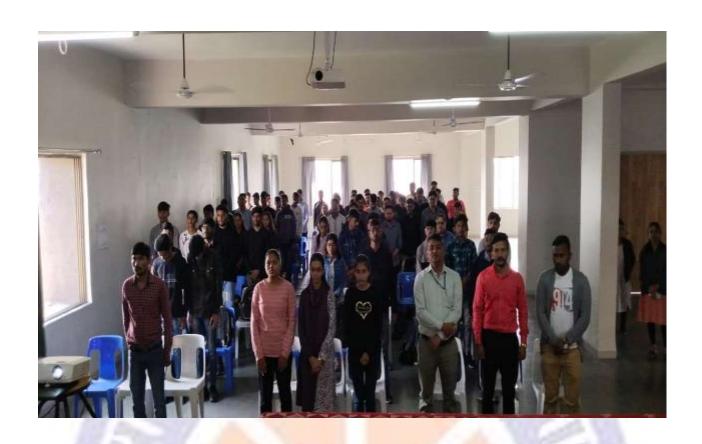

#### **Activities carried out:**

A training session on "CPR and First-Aid" was conducted by Dr. Manjunath Beth from Maniba Bhula Nursing college of our Uka Tarsadia University - Maliba Campus. About 65 students (6and staff members had participated and undergone the training.