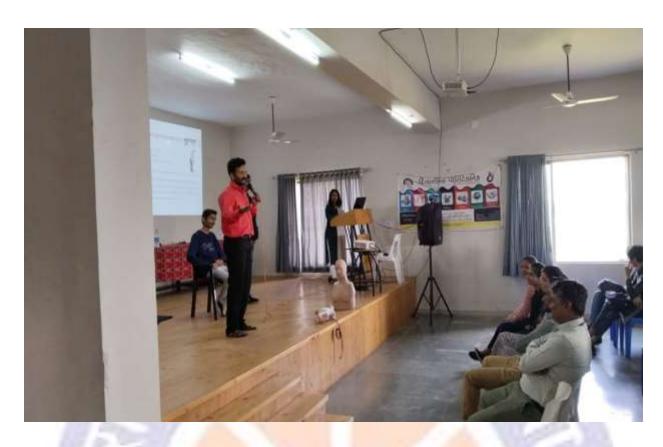

Dr. Beth had explained the basic characteristics of a first aider and discussed various scenarios, like injury due to an accident, heart attack, etc. Demonstration of CPR was conducted, that was practised by the NSS volunteers.