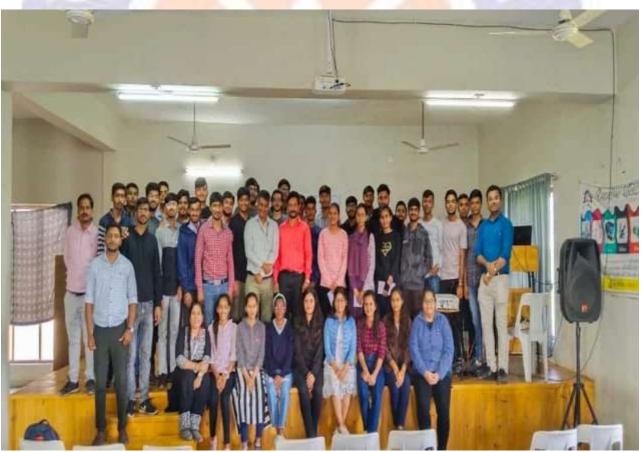

#### **Activities carried out:**

A training session on "CPR and First-Aid" was conducted by Dr. Manjunath Beth from Maniba Bhula Nursing college of our Uka Tarsadia University - Maliba Campus. About 65 students (6and staff members had participated and undergone the training.