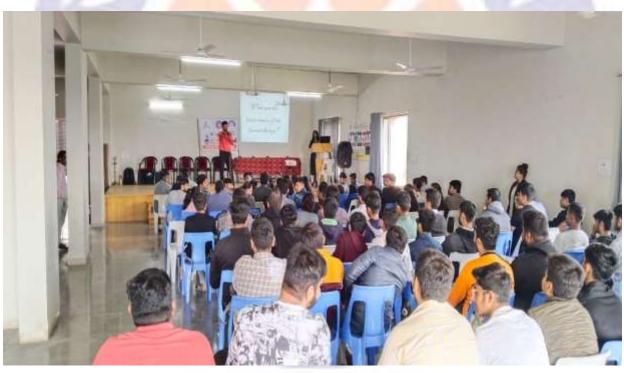

#### **Activities carried out:**

A training session on "CPR and First-Aid" was conducted by Dr. Manjunath Beth from Maniba Bhula Nursing college of our Uka Tarsadia University - Maliba Campus. About 65 students (6and staff members had participated and undergone the training.

Dr. Beth had explained the basic characteristics of a first aider and discussed various scenarios, like injury due to an accident, heart attack, etc. Demonstration of CPR was conducted, that was practised by the NSS volunteers.