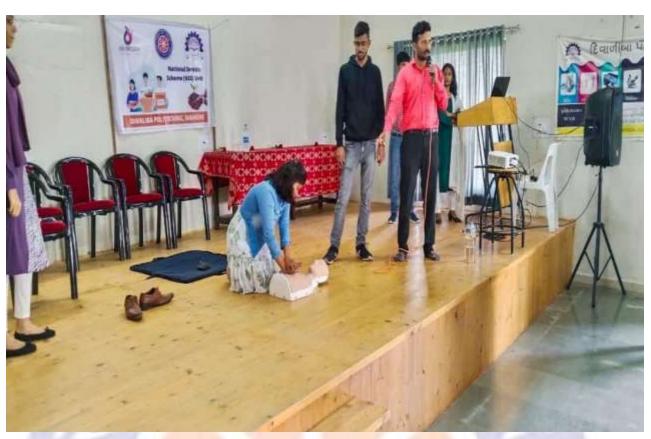

Dr. Beth had explained the basic characteristics of a first aider and discussed various scenarios, like injury due to an accident, heart attack, etc. Demonstration of CPR was conducted, that was practised by the NSS volunteers.

Such kind of the training session becomes useful in saving lives of individuals suffering from cardiac arrest.